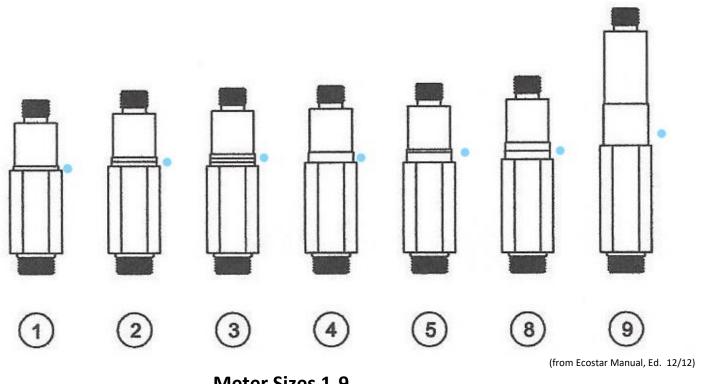

Assembly instructions and directions for use can be found under 'Filling the Reservoir' on the Care and Maintenance page

NEVER force the hand pump if there is resistance

**Meters** – the size of the meter is determined by the number of rings between the hex body and the cylindrical top, not the stamp on the meter.

**Meter Sizes 1-9** 

Grease Pump Parts – see Component Operating Principle – Grease Pump

Contact SETI at 905-878-7161 For Parts Not Listed above.