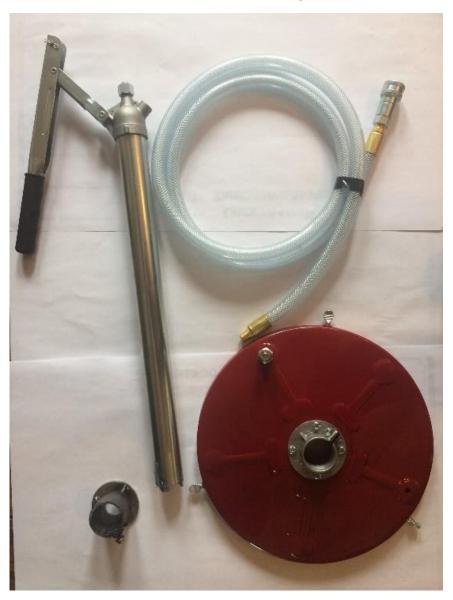

## S.E.T.I. Parts Kit

## **SETI Exclusive Refilling Kit**

The SETI hand pump kit includes a convenient:

- Male quick connector for the hose to the pail lid to eliminate air before filling the pump
- Female quick connect for the hose to the Ecostar pump
- Boot to prevent plastic pail debris from entering the system, and
  - A heavy-duty hand pump.

Assembly instructions and directions for use can be found under 'Filling the Reservoir' on the Care and Maintenance page

NEVER force the hand pump if there is resistance

**Meters** – the size of the meter is determined by the number of rings between the hex body and the cylindrical top, not the stamp on the meter.