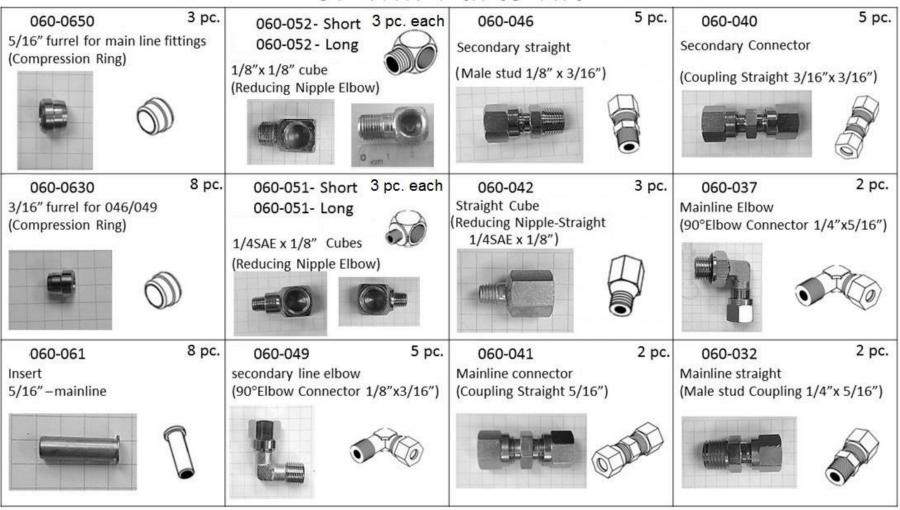

## **Common Fittings** – May be purchased as a kit or individually

## S.E.T.I. Parts Kit



## **SETI Exclusive Refilling Kit**



The SETI hand pump kit includes a convenient:

- Male quick connector for the hose to the pail lid to eliminate air before filling the pump
- Female quick connect for the hose to the Ecostar pump
- Boot to prevent plastic pail debris from entering the system, and
  - A heavy-duty hand pump.

Assembly instructions and directions for use can be found under 'Filling the Reservoir' on the Care and Maintenance page

NEVER force the hand pump if there is resistance

**Meters** – the size of the meter is determined by the number of rings between the hex body and the cylindrical top, not the stamp on the meter.



**Meter Sizes 1-9** 

Grease Pump Parts – see Component Operating Principle – Grease Pump

Contact SETI at 905-878-7161 For Parts Not Listed abov